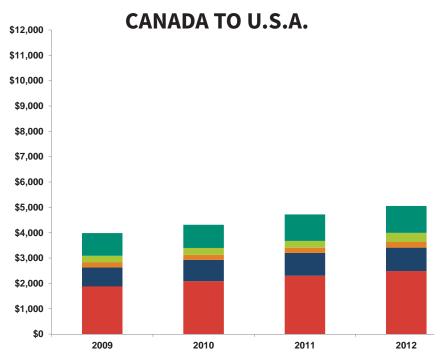

### PACIFIC HIGHWAY TRUCK TRADE BY COMMODITY

#### **U.S.A. TO CANADA** \$12,000 \$11,000 \$10,000 \$9,000 \$8,000 \$7,000 \$6,000 \$5,000 \$4,000 \$3,000 \$2,000 \$1,000 \$0 2009 2010 2011 2012

Figures are in millions.