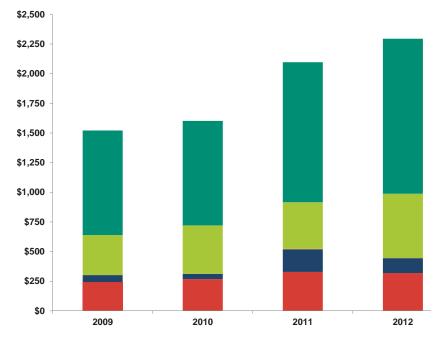

# CASCADE GATEWAY U.S. - CANADA RAIL TRADE BY COMMODITY

#### **CANADA TO U.S.A.**

Figures are in millions.

#### Source: THE IMTC PROGRAM at www.theIMTC.com/data