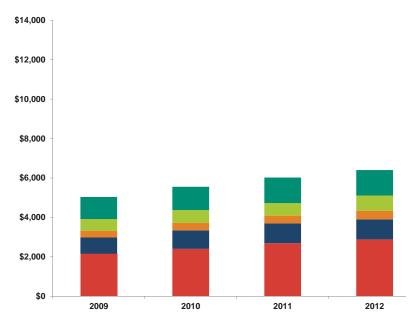

## CASCADE GATEWAY U.S. - CANADA TRUCK TRADE BY COMMODITY

#### **CANADA TO U.S.A.**

Figures are in millions.