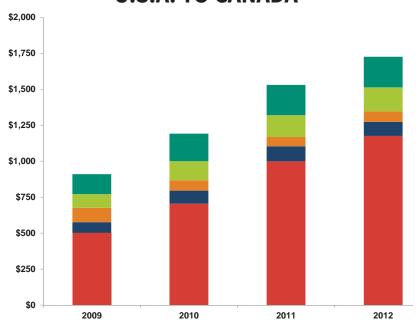

#### **CANADA TO U.S.A.**

Figures are in millions.

#### Source: THE IMTC PROGRAM at www.theIMTC.com/data